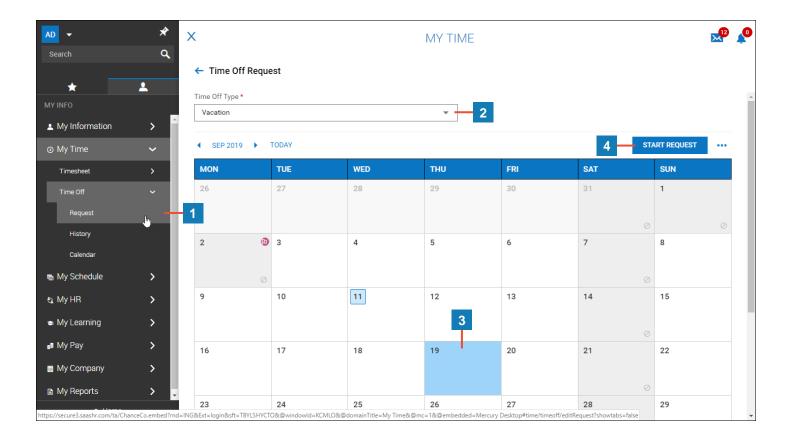

## **Navigation and Start Request**

- 1 Navigate to My Info > My Time > Time Off > Request.
- 2 Click the **Time Off Type** drop-down and select desired Time Off Type (vacation, sick, etc.).
- 3 Select the date being requested by clicking that date on the calendar. If multiple days, click the first day of the date range and then the last day of the date range to select all days within the range.
- 4 Click Start Request.