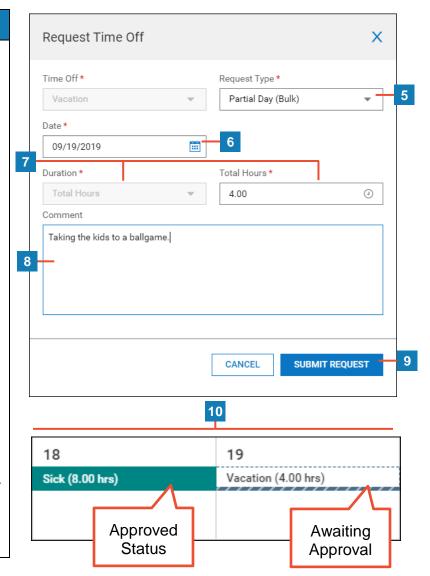

## **Request Details and Submit**

The Time Off type is auto-populated from your selection in step 2.

- 5 Click the **Request Type** drop-down and select from the following:
  - Full Day: requesting all scheduled time for that day.
  - Multiple Days: prompts you to enter number of hours requested for each day.
  - Partial Day (Bulk): prompts you to enter a total number of hours requested for the day.
  - Partial Day (Start/Stop): prompts you to enter start and end time of requested time off.
- 6 Confirm date being requested. This autopopulates from selection on calendar.
- 7 Enter duration, time frame, or total hours (visible fields dependent on selected Request Type).
- **8** Enter a comment or reason for request (optional).
- 9 Click Submit Request.
- 10 The request now displays on the calendar in either pending status (striped line) or approved status (solid fill).